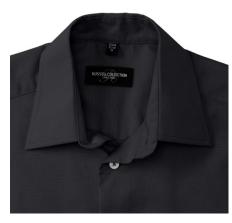

#### Specification

RUSSELL Men's Long Sleeve Shirt EASY CARE OXFORD.Ideal choice for corporate wear because everyone looks good.Classical collar with or without buttons, two buttons on cuff.70% Cotton / 30% Oxford polyester, 130/135 g / m2.Wash at 40 degrees.EASY CARE - dries quickly, easy to iron